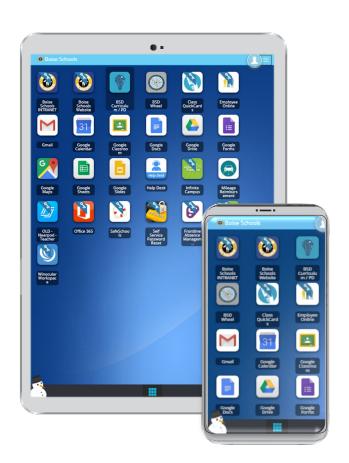

#### Windows, Anywhere

Run Windows applications on iPads, Chromebooks & smartphones.

#### **Eliminating Barriers to Access**

Access District digital resources anywhere, anytime from any device.

#### My Files

Real-Time access and editing to saved cloud files -Google.