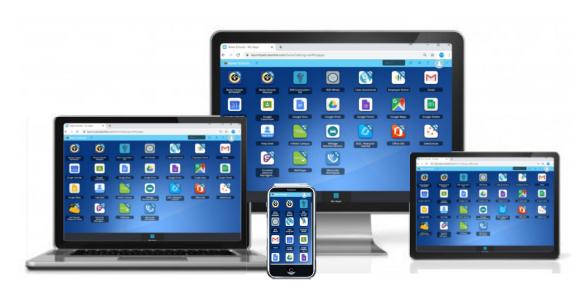

### **Access on the Web**

ClassLink LaunchPad MyApps
Staff and Student

Students and teachers can access their web and Windows apps on any device, no matter if it's owned by the school, or a personal device from home.

- » Apps on every device
- » SSO Reduce password fatigue
- » Customized for Boise Schools
- » Apps anytime, anywhere, any device